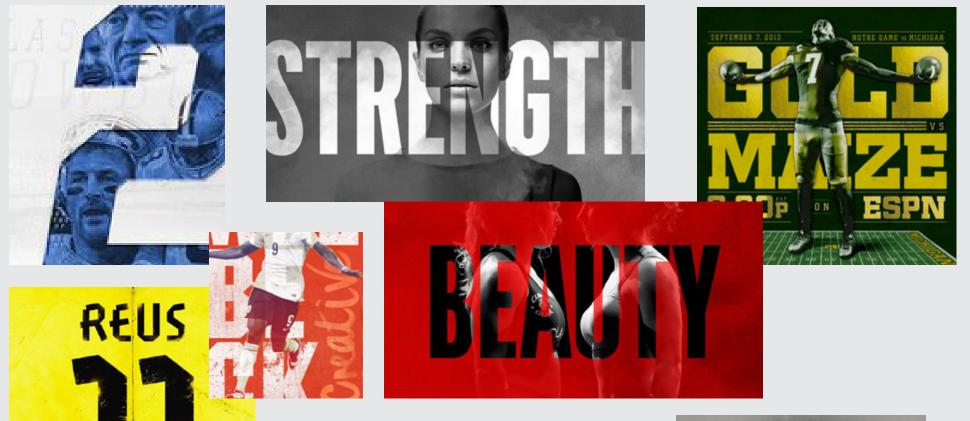

#### ······ TEXTURE

Grudge should be a continues texture over all creative

2016 Look & feel is inspired by large text & powerful images filling the space.

rikARTdo

WEB