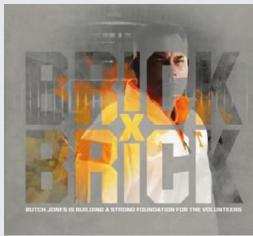

#### ······ TEXTURE

Grudge should be a continues texture over all creative

2016 Look & feel is inspired by large text & powerful images filling the space.

rikARTdo

WEB